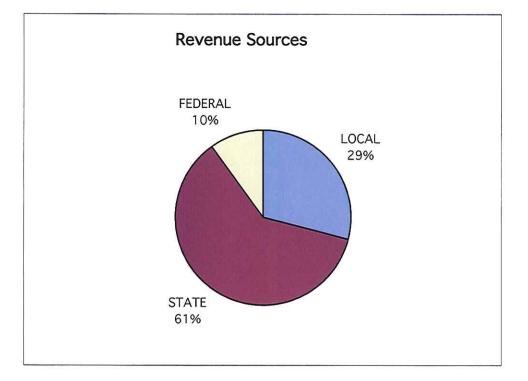

#### Revenue Sources 2014-15.xlsx

| SOURCE  | AMOUNT      | PERCENTAGE |
|---------|-------------|------------|
| LOCAL   | 129,178,689 | 29.02%     |
| STATE   | 271,566,073 | 61.00%     |
| FEDERAL | 44,466,304  | 9.99%      |
| TOTAL   | 445,211,066 | 100.00%    |