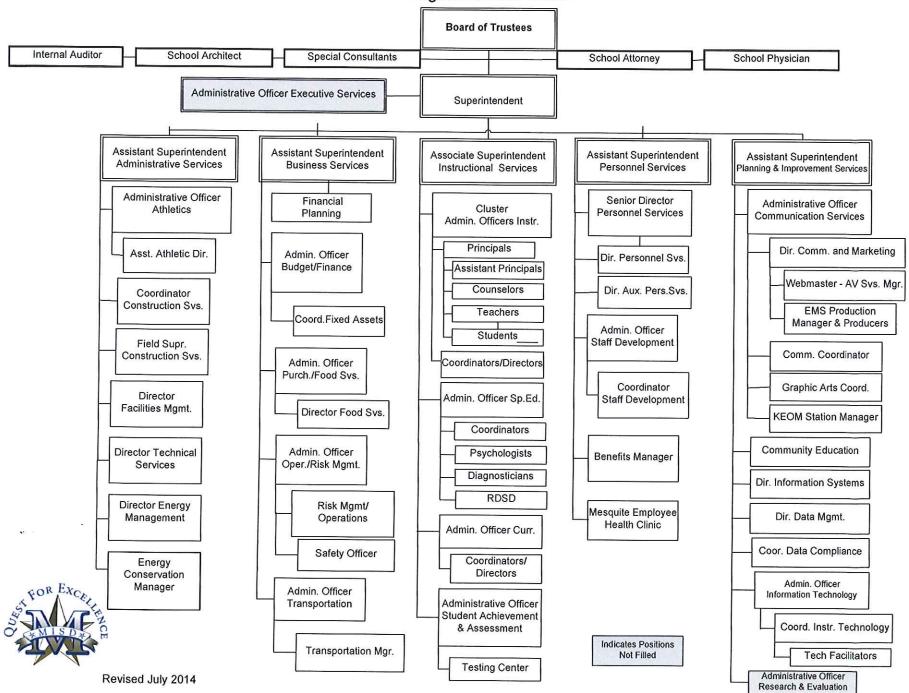

ccccccccccccccc$                                            |                                    | 2 3 4 5 6 7 8<br>9 10 11 12 13 14 15 |  |  |  |  |  |  |
| 15 16 17 18 19 <b>20</b> 21                                                                     |                                    | 16 17 18 19 20 <b>(21)</b> 22        |  |  |  |  |  |  |
| 22 23 24 25 26 27 28                                                                            |                                    | 23 24 25 26 27 28 29                 |  |  |  |  |  |  |
|                                                                                                 | 6/18/14                            | 30 31                                |  |  |  |  |  |  |

# Mesquite Independent School District Organizational Chart





## Summary of Revenue

| Account | # |
|---------|---|
| Account | π |

Budget 2014

|      | LOCAL & INTERMEDIATE                     |             |             |
|------|------------------------------------------|-------------|-------------|
| 5710 | LOCAL PROPERTY                           | 82,191,505  |             |
| 5730 | TUITION AND FEES                         | 800,000     |             |
| 5740 | OTHER FROM LOCAL SOURCES                 | 2,584,753   |             |
| 5750 | COCURRICULAR ACTIVITIES                  | 8,078,000   |             |
|      | TOTAL 5700                               |             | 93,654,258  |
|      | STATE PROG REVENUE                       |             |             |
| 5810 | PER CAPITA & FOUNDATION                  | 218,927,045 |