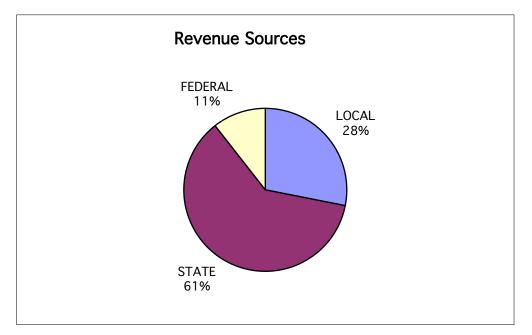

#### 15 Revenue Sources 2013-14.xls

| SOURCE  | AMOUNT      | PERCENTAGE |
|---------|-------------|------------|
| LOCAL   | 118,684,258 | 28.11%     |
| STATE   | 258,920,379 | 61.32%     |
| FEDERAL | 44,625,790  | 10.57%     |
| TOTAL   | 422,230,427 | 100.00%    |