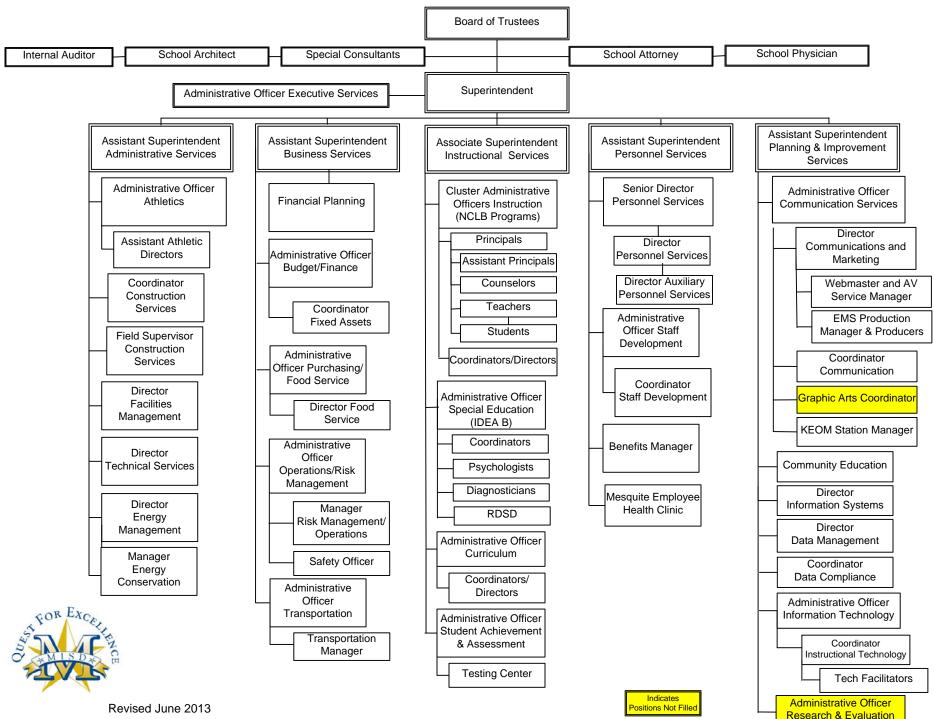

/b> 15<br>16 17 18 19 <u>20</u> <b>21</b> 22                                                 |                                                 | 10 11 12 13 14 15                                                                   |
| 16       17       18       19       20       21       22         23       24       25       26       27       28 |                                                 | 17     18     19     20     21     22       24     25     26     27     28     29   |
|                                                                                                                  | 6/18/2013                                       | 31                                                                                  |

## Mesquite Independent School District Organizational Chart





### Summary of Revenue

| Account | # |
|---------|---|
| Account | π |

Budget 2014

|      | LOCAL & INTERMEDIATE                     |             |             |
|------|------------------------------------------|-------------|-------------|
| 5710 | LOCAL PROPERTY                           | 82,191,505  |             |
| 5730 | TUITION AND FEES                         | 800,000     |             |
| 5740 | OTHER FROM LOCAL SOURCES                 | 2,584,753   |             |
| 5750 | COCURRICULAR ACTIVITIES                  | 8,078,000   |             |
|      | TOTAL 5700                               |             | 93,654,258  |
|      | STATE PROG REVENUE                       |             |             |
| 5810 | PER CAPITA & FOUNDATION                  | 218,927,045 |