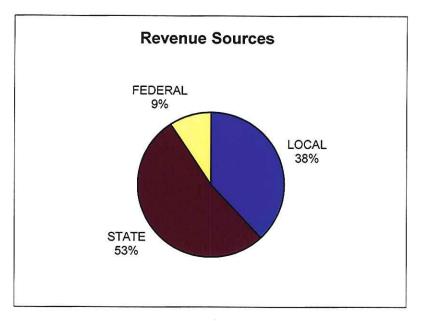

#### Revenue Sources 2016-17.xlsx

| SOURCE  | AMOUNT      | PERCENTAGE |
|---------|-------------|------------|
| LOCAL   | 211,586,190 | 38.08%     |
| STATE   | 292,311,100 | 52.61%     |
| FEDERAL | 51,764,050  | 9.32%      |
| TOTAL   | 555,661,340 | 100.00%    |