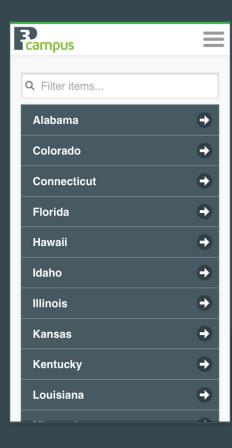

Careful, anonymous reporting.

You can make a report through the P3 Campus mobile app or at P3Campus.com





Don't want to download the app?



You can go to P3Campus.com on your phone, too.

# STEP 1: Create your own passcode

\*you will use this passcode to login each time you open the app.





Create a 4-digit passcode.

Enter Passcode

Enter Passcode Again

Sign Ir

# STEP 2: Select your Location.

\*you will only be prompted to do this once, however you can change your school at anytime



### Choose your state.



### Choose your city.



### Choose your school.



## Select a description for your concern.



### THE REPORT FORM



| AT&T LTE | 11:59 AM                                | \$ 59%  |   |
|----------|-----------------------------------------|---------|---|
| <b>←</b> | https://www.p3campus.com/Tip            | 27      | : |
|          | School District<br>ool District Account | English | × |
| Call 911 | if this is an emergency or a crime in p | rogress |   |
| Descript | tion of Concern/Event ^                 |         |   |
| School   |                                         |         |   |
| Type th  | ne Name of the School or City           |         |   |
| and How  | 20 100 (((01))                          |         |   |
|          |                                         |