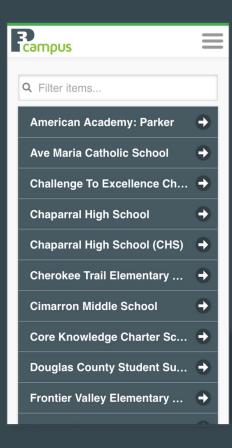

Careful, anonymous reporting.

You can make a report through the P3 Campus mobile app or at P3Campus.com





Don't want to download the app?



You can go to P3Campus.com on your phone, too.

# STEP 1: Create your own passcode

\*you will use this passcode to login each time you open the app.





Create a 4-digit passcode.

Enter Passcode

Enter Passcode Again

Sign Ir

# STEP 2: Select your Location.

\*you will only be prompted to do this once, however you can change your school at anytime



### Choose your state.



### Choose your city.



### Choose your school.



## Select a description for your concern.



### THE REPORT FORM



| AT&T LTE | 11:59 AM                                | \$ 59%  |   |
|----------|-----------------------------------------|---------|---|
| <b>←</b> | https://www.p3campus.com/Tip            | 27      | : |
|          | School District<br>ool District Account | English | × |
| Call 911 | if this is an emergency or a crime in p | rogress |   |
| Descript | tion of Concern/Event ^                 |         |   |
| School   |                                         |         |   |
| Type th  | ne Name of the School or City           |         |   |
| and How  | 20 100 (((01))                          |         |   |
|          |                                         |         |   |
|          | Event Types *