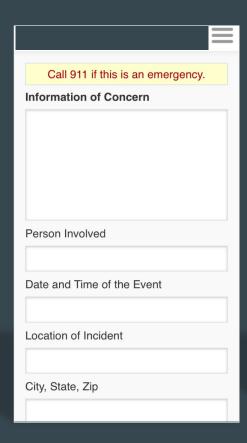

### THE REPORT FORM

| AT&T LTE | 11:59 AM                                | \$ 59%  |   |
|----------|-----------------------------------------|---------|---|
| <b>←</b> | https://www.p3campus.com/Tip            | 27      | : |
|          | School District<br>ool District Account | English | × |
| Call 911 | if this is an emergency or a crime in p | rogress |   |
| Descript | tion of Concern/Event ^                 |         |   |
| School   |                                         |         |   |
| Type th  | ne Name of the School or City           |         |   |
| and How  | 20 100 (((01))                          |         |   |
|          |                                         |         |   |
|          | Event Types *                           |         |   |