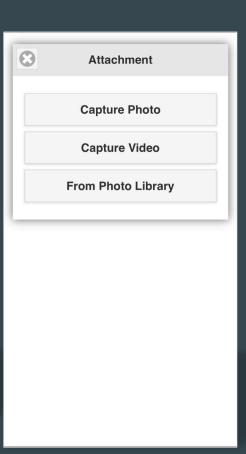

# You can make reports to P3 Campus in the form of:

# screenshot

# photo

document

# voice recording

#### ADDING ATTACHMENTS

Once logged in, you can choose Submit a Report to create a new report, or select Your Existing Reports to view any past reports.