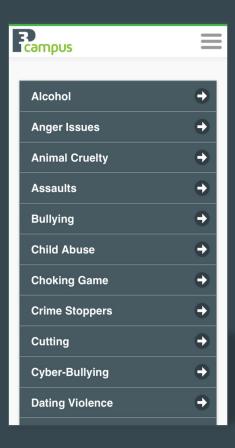

Careful, anonymous reporting.

You can make a report through the P3 Campus mobile app or at P3Campus.com





Don't want to download the app?



You can go to P3Campus.com on your phone, too.

# STEP 1: Create your own passcode

\*you will use this passcode to login each time you open the app.





Create a 4-digit passcode.

Enter Passcode

Enter Passcode Again

Sign Ir

# STEP 2: Select your Location.

\*you will only be prompted to do this once, however you can change your school at anytime



### Choose your state.



### Choose your city.



### Choose your school.



## Select a description for your concern.



### THE REPORT FORM



| AT&T LTE | 11:59 AM                                | \$ 59%  |   |
|----------|-----------------------------------------|---------|---|
| <b>←</b> | https://www.p3campus.com/Tip            | 27      | : |
|          | School District<br>ool District Account | English | × |
| Call 911 | if this is an emergency or a crime in p | rogress |   |
| Descript | tion of Concern/Event ^                 |         |   |
| School   |                                         |         |   |
| Type th  | ne Name of the School or City           |         |   |
| and How  | 20 100 (((01))                          |         |   |
|          |                                         |         |   |
|          | Event Types *                           |         |   |

# You can make