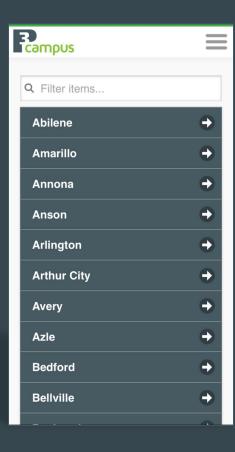

Careful, anonymous reporting.

You can make a report through the P3 Campus mobile app or at P3Campus.com





Don't want to download the app?



You can go to P3Campus.com on your phone, too.

# STEP 1: Create your own passcode

\*you will use this passcode to login each time you open the app.





Create a 4-digit passcode.

Enter Passcode

Enter Passcode Again

Sign Ir

# STEP 2: Select your Location.

\*you will only be prompted to do this once, however you can change your school at anytime



### Choose your state.



### Choose your city.



### Choose your school.



## Select a description for your concern.



### THE REPORT FORM



| AT&T LTE | 11:59 AM                                | \$ 59%  |   |
|----------|-----------------------------------------|---------|---|
| <b>←</b> | https://www.p3campus.com/Tip            | 27      | : |
|          | School District<br>ool District Account | English | × |
| Call 911 | if this is an emergency or a crime in p | rogress |   |
| Descript | tion of Concern/Event ^                 |         |   |
| School   |                                         |         |   |
| Type th  | ne Name of the School or City           |         |   |
| and How  | 20 100 (((01))                          |         |   |
|          |                                         |         |   |
|          |