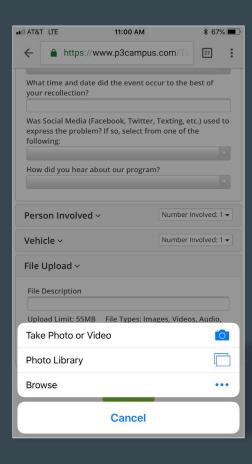

#### ADDING ATTACHMENTS

Once logged in, you can choose Submit a Report to create a new report, or select Your Existing Reports to view any past reports.