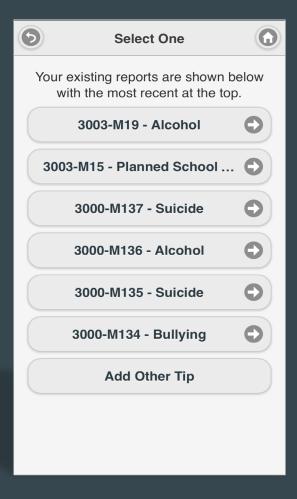

#### ADDING ATTACHMENTS

Once logged in, you can choose Submit a Report to create a new report, or select Your Existing Reports to view any past reports.